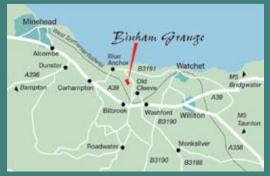

## FREE ENTRY AND PARKING

Directions: Take the A39 for Minehead and turn right at the crossroads after Washford towards Blue Anchor, go through Old Cleeve and Binham Grange is on the left hand side of the road.

Binham Grange, Old Cleeve, Minehead, Somerset TA24 6HX Tel: 01984 640056