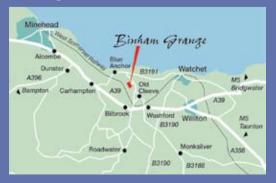

visit: www.gallery4art.co.uk

email: info@gallery4art.co.uk tel: 01984 623357 / 624544

FREE ENTRY AND PARKING

Morning coffee, lunch and afternoon tea are served at the Grange Restaurant

Directions: Take the A39 for Minehead and turn right at the crossroads after Washford towards Blue Anchor, go through Old Cleeve and Binham Grange is on the left hand side of the road.

Binham Grange, Old Cleeve, Minehead, Somerset TA24 6HX Tel: 01984 640056